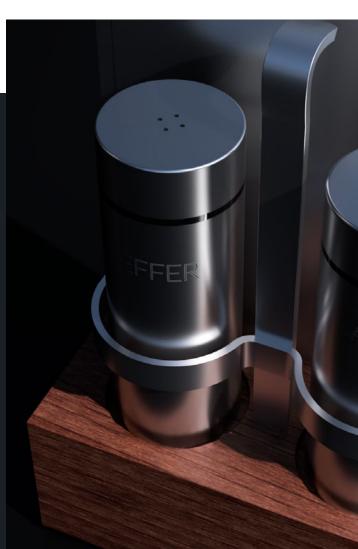

# With menu card holder or with high-quality shakers.

Underline your brand.

## Variants

Weights and measures

**Cards Back** Short wooden base with 3 aluminium sheets for 2 menu cards.

Material: anodised aluminium. Dimensions: 75x130x250 mm (LxWxH) Weight: 800 g

Multicards Back Long wooden base with 6 aluminium sheets for 3 large menu cards.

Material: anodised aluminium. Dimensions: 130x130x250 mm (LxWxH) Weight: 800 g

**Shaker Back** Short wooden base with salt and pepper shaker.

Material: anodised aluminium. Dimensions: 75x130x250 mm (LxWxH) Weight: 990 g