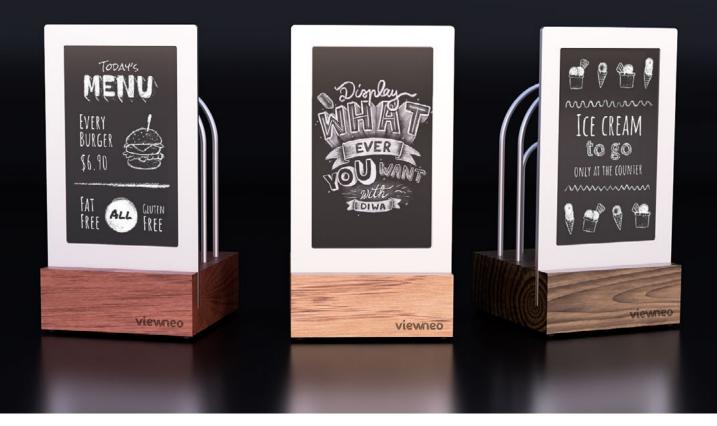

## THE DIGITAL CHALKBOARD FOR GASTRONOMES

Almost nowhere else do the offers change within a day as frequently as in the catering trade. From breakfast to lunch and from happy hour to romantic candlelight dinner.

In many places, the menu still has to be changed manually at each table. This costs time and money. This is exactly where the viewneo Diwa can help you save money. Thanks to the connection to the cloud, the content of each display can now be adjusted in just one step. Digital and as easy as writing on the blackboard.

## One Diwa, many benefits.

- ✓ Automatic, time-controlled change of content
- ✓ Individual or group control
- Secure management via app without cables
- ✓ Extremely long runtimes without recharging

- ✓ E-Paper Display: Good readability even in direct sunlight
- $\checkmark\,$  QR codes for payment or digital menu cards
- ✓ High quality design, individual variations

# With menu card holder or with high-quality shakers.

Underline your brand.