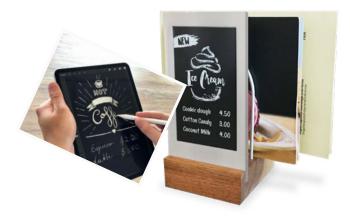

## Very easy to use

Via Diwa App for IOS and Android, every authorized employee can easily change the displays or set time schedules. Then **everything runs automatically** and much time is saved.

Ready-made **design templates** simplify the work. Just adjust the text and price - done. If you like, you can create your own **individual layouts** on the computer in viewneo Designer and then simply select them later using the app.

If you like to paint with **real chalk**, you can easily transfer your own artwork with the app to any Diwa.