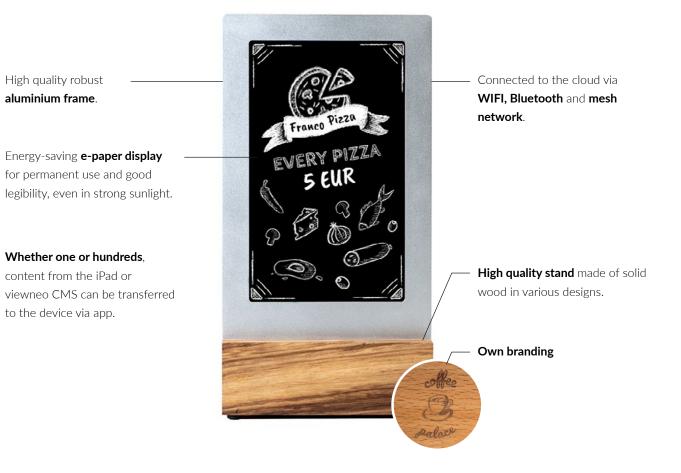

## One Diwa, many benefits.

- ✓ Automatic, time-controlled change of content
- ✓ Individual or group control
- Secure management via app without cables
- ✓ Extremely long runtimes without recharging

- ✓ E-Paper Display: Good readability even in direct sunlight
- $\checkmark\,$  QR codes for payment or digital menu cards
- ✓ High quality design, individual variations

### Technology packaged in an elegant design

As valuable as the time you save

#### Display

Type: E-Paper Size: 7.5 inch Resolution: 800 x 480 pixels Colours: 4 grey levels