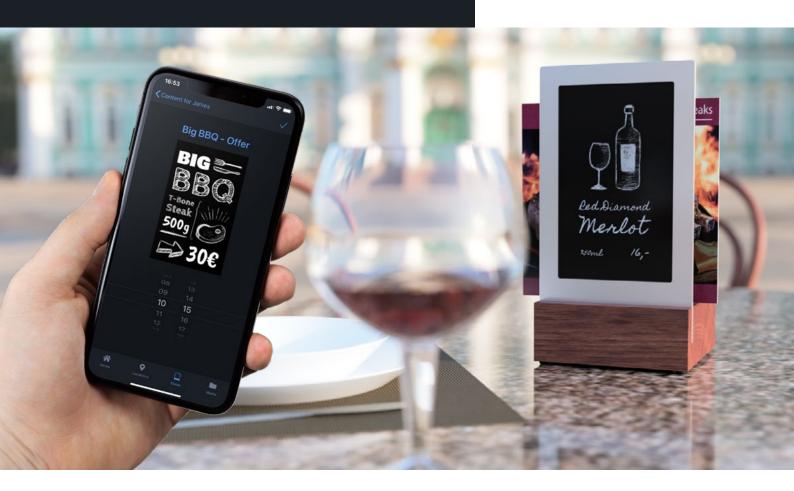

In many places, the menu still has to be changed manually at each table. This costs time and money. This is exactly where the viewneo Diwa can help you save money. Thanks to the connection to the cloud, the content of each display can now be adjusted in just one step. Digital and as easy as writing on the blackboard.

## Very easy to use

Via Diwa App for IOS and Android, every authorized employee can easily change the displays or set time schedules. Then **everything runs automatically** and much time is saved.

Ready-made **design templates** simplify the work. Just adjust the text and price - done. If you like, you can create your own **individual layouts** on the computer in viewneo Designer and then simply select them later using the app.