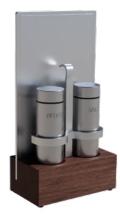

Material: anodised aluminium. Dimensions: 130x130x250 mm (LxWxH) Weight: 800 g

**Shaker Back** Short wooden base with salt and pepper shaker.

Material: anodised aluminium. Dimensions: 75x130x250 mm (LxWxH) Weight: 990 g