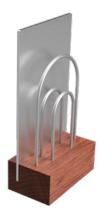

## Variants

Weights and measures

**Cards Back** Short wooden base with 3 aluminium sheets for 2 menu cards.

Material: anodised aluminium. Dimensions: 75x130x250 mm (LxWxH) Weight: 800 g

Multicards Back Long wooden base with 6 aluminium sheets for 3 large menu cards.