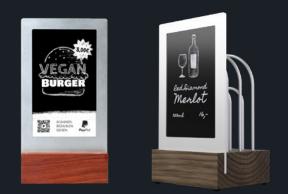

## THE DIGITAL CHALKBOARD FOR GASTRONOMES

Almost nowhere else do the offers change within a day as frequently as in the catering trade. From breakfast to lunch and from happy hour to romantic candlelight dinner.

In many places, the menu still has to be changed manually at each table. This costs time and money. This is exactly where the viewneo Diwa can help you save money. Thanks to the connection to the cloud, the content of each display can now be adjusted in just one step. Digital and as easy as writing on the blackboard.

## One Diwa, many benefits.

- ✓ Automatic, time-controlled change of content
- ✓ Individual or group control
- Secure management via app without cables
- ✓ Extremely long runtimes without recharging

- ✓ E-Paper Display: Good readability even in direct sunlight
- $\checkmark\,$  QR codes for payment or digital menu cards
- ✓ High quality design, individual variations

## Packed with new possibilities

- Automatic upselling through connection to cash register systems. The guest has ordered fish, the Diwa shows the matching white wine. All by itself.
- ✓ Contactless payment. The customer scans the QR code and simply leaves. Connection to various payment systems such as Paypal.
- ✓ **Digital menu** by QR code.