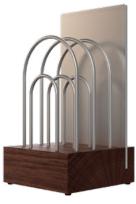

Material: anodised aluminium. Dimensions: 130x130x250 mm (LxWxH) Weight: 800 g

**Shaker Back** Short wooden base with salt and pepper shaker.

Material: anodised aluminium. Dimensions: 75x130x250 mm (LxWxH) Weight: 990 g